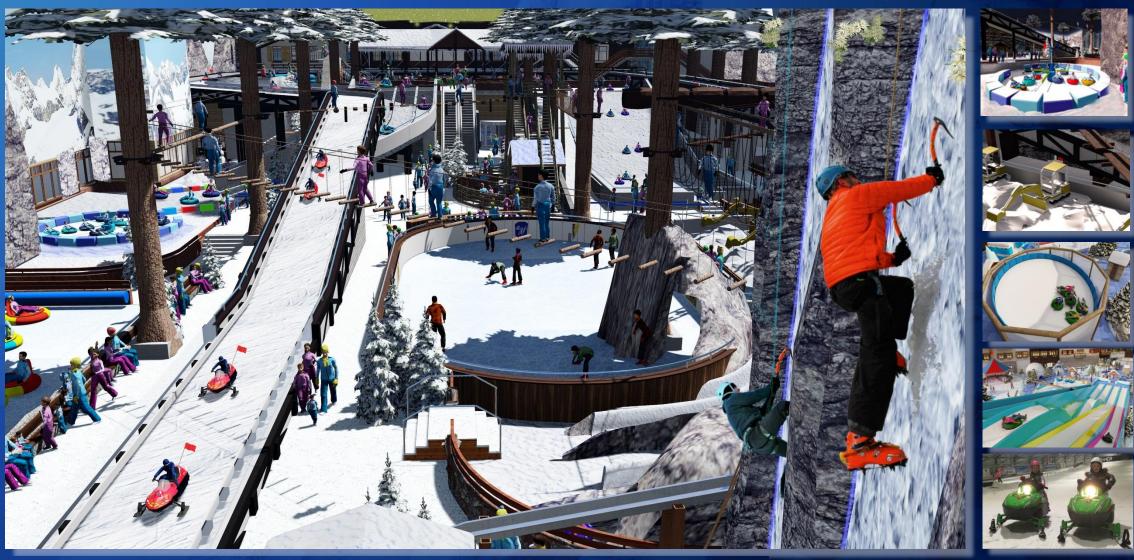

# Content & attractions

# Bumpercars on ice

Electric battery operated inflatable bumper cars, suitable for all ages.

# Mine tunnel snowmobiles

When the Snow Park opens in 2017, visitors will be able to enjoy 7,000 square metres of winterthemed attractions including 13 snow tubing slides, kids snowmobiling, ice climbing, 30 theatre, snow diggers, snow play, snowball arena, snowball challenge, bumper cars on ice, ice skatling and more in one of the hottest countries on earth.