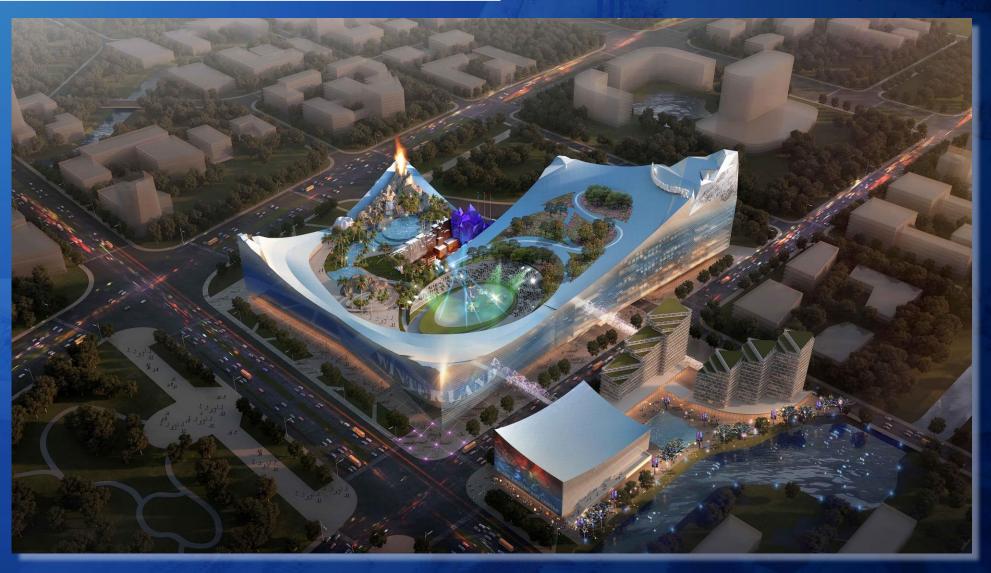

#### Deal signed to bring C¥13.5bn Winterland Shanghai to China

G+1 Pin it Share 0

The C¥13.5bn development has been in the works for several vears

photo: KOP Limited

The Shanghai government has announced plans to build an indoor winter resort next to the popular Shanghai Haichang Polar Ocean World in the city.

According to the government's website, the Shanghai Harbor City Development Company, Shanghai Lujiazui Group, and KOP Limited signed a contract on 13 August to build the indoor winter resort in the Pudona district of Shanghai, which is thought to have been given a price tag of C¥13.5bn (US\$2.1bn, €1.9bn, £1.35bn).

Winterland will cover 213,000sq m (2.4m sq ft) and will comprise a skating rink, skiing and snowboarding slopes with "the world's longest indoor ski trail," an area for ice sculpture, dining options and retail areas. The mixed-use development will also feature a ski-in/ski-out hotel, several theatres, and serviced apartments and offices.

All-year winter attractions specialist, Unlimited Snow, is creating the snow & ice facilities for the new Winterland development in Lingang City, Shanghai.

Located near Polar Ocean Park and Disney, Winterland's mixed-use offering will include a state-of-the-art 75,000m2 snow and ice amusement park.

Unlimited Snow, based in the Netherlands, has worked on the master plan and renders for the project and is also responsible for its delivery which includes patented slope designs and play.

Winterland is being jointly developed by KOP Properties, Shanghai LuJiaZui and Shanghai Harbour City Development and will encompass approximately 213,000m2 in total. The developers say it is intended to provide residents and visitors with year-round access to an indoor Olympic-grade winter sports facility. Plans also include an ice hotel, as well as theatres, cinemas, retail and dining.