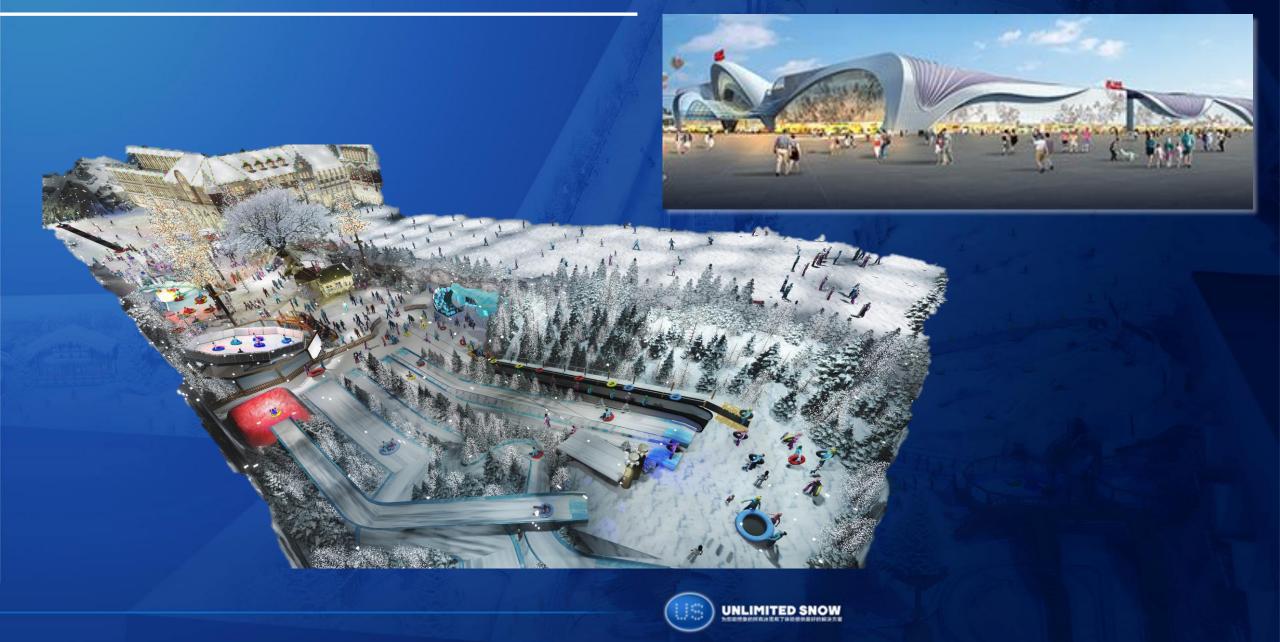

#### Deal signed to bring C¥13.5bn Winterland Shanghai to China

G+1 Pin it Share 0

The C¥13.5bn development has been in the works for several vears

photo: KOP Limited

The Shanghai government has announced plans to build an indoor winter resort next to the popular Shanghai Haichang Polar Ocean World in the city.

Winterland will cover 213,000sq m (2.4m sq ft) and will comprise a skating rink, skiing and snowboarding slopes with "the world's longest indoor ski trail," an area for ice sculpture, dining options and retail areas. The mixed-use development will also feature a ski-in/ski-out hotel, several theatres, and serviced apartments and offices.

All-year winter attractions specialist, Unlimited Snow, is creating the snow & ice facilities for the new Winterland development in Lingang City, Shanghai.

Located near Polar Ocean Park and Disney, Winterland's mixed-use offering will include a state-of-the-art 75,000m2 snow and ice amusement park.