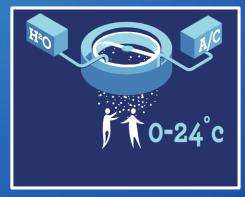

### Snow making 'essence for quality projects'

#### **VACUUM SNOW TECHNOLOGY**

- Suitable for any temperature.
- Large capacity snow making.

### **ICE FLAKE TECHNOLOGY**

- Suitable for any temperature.
- Applicable for almost any event.

#### **CRYOGENIC SNOW TECHNOLOGY**

- Suitable for any temperature.
- Faster snow-making production.

#### **INNER-COOLED SPRAY TECHNOLOGY**

- Suitable from zero to below freezing temperature.
- Especially for indoor ski slopes and snow play areas.

#### **SNOW SHOWER TECHNOLOGY**

- Suitable for any temperature.
- Real snow fall.

#### AIR-COOLED SPRAY TECHNOLOGY

Below freezing temperature required. Applicable for indoor and outdoor events.