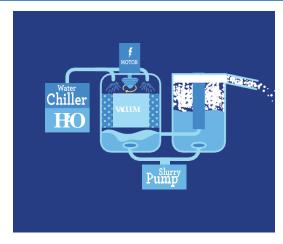

#### **VACUUM SNOW TECHNOLOGY**

- Suitable for any temperature.
- Large capacity snow making.

## Snow making 'Ice flake' technology

### **Purpose**

- snowslides where no high quality is required.
- landscaping

### **Advantage**

- Integrated in machine room.
- Flexible hose for snow distribution
- Relaible
- Easy "flow" control

### **Dis-advantage**

- high energy consumption.
- Quality

Patent pending +0-3 degr.