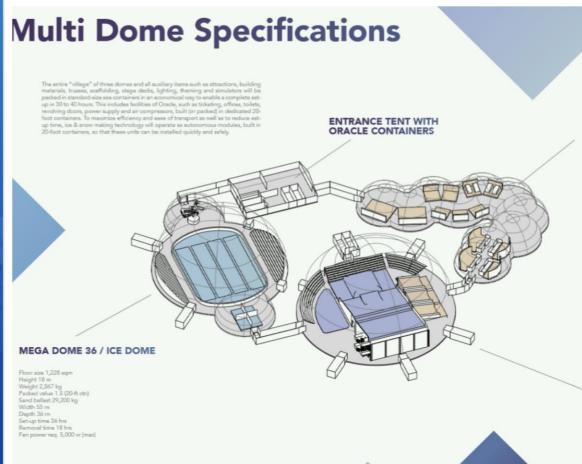

#### DECA DOME/ SIMULATOR DOME

Floor size 1,120 sqm Height 8 m Width 53 m Depth 41 m Weight 2,660 kg Packad value 1 (20-ft container) Set-up time 30 hrs Removal time 16 hrs Sand ballast 37,200 kg Fan power mg, 5,000 w (msp)

#### MEGA DOME 42/ SNOW DOME

Floor size 1,385 sgm Height 22 m Weight 4,256 kg Packad value 2 (201t ctn) Sand balliest 52,800 kg Width 42 m Depth 42 m Set-up time 40 hrs Removal time 20 hrs Fsn power ren, 12,800 w (max)

CONSTRUCTION RAISED FLOOR

ASSEMBLY TRUSS STRUCTURES

**BUILD UP SLABS AND SCAFFOLDING** 

BUILD UP SLOPE

SET UP ATTRACTIONS AND SIMULATORS THEMING AND INTERIOR DECORATION

**SNOW & ICE MAKING** 