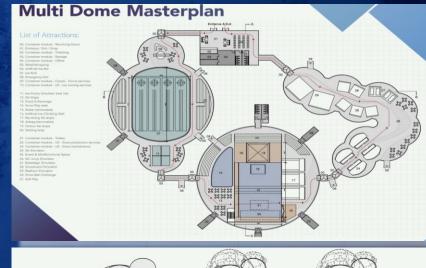

#### DECA DOME/ SIMULATOR DOME

Floor size 1,120 sqm Height 8 m Width 53 m Depth 41 m Weight 2,660 kg Packad value 1 (20-ft container) Set-up time 30 hrs Removal time 16 hrs Sand ballast 37,200 kg Fan power mg, 5,000 w (msp)

#### MEGA DOME 42/ SNOW DOME

Floor size 1,385 sgm Height 22 m Weight 4,256 kg Packad value 2 (201t ctn) Sand balliest 52,800 kg Width 42 m Depth 42 m Set-up time 40 hrs Removal time 20 hrs Fsn power ren, 12,800 w (max)

CONSTRUCTION RAISED FLOOR

ASSEMBLY TRUSS STRUCTURES

**BUILD UP SLABS AND SCAFFOLDING** 

BUILD UP SLOPE

SET UP ATTRACTIONS AND SIMULATORS THEMING AND INTERIOR DECORATION

**SNOW & ICE MAKING** 