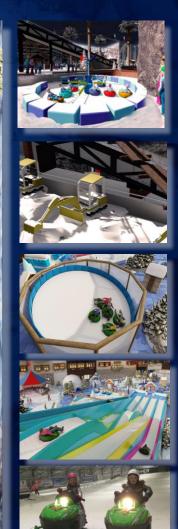

# Bumpercars on ice

Electric battery operated inflatable bumper cars, suitable for all ages.