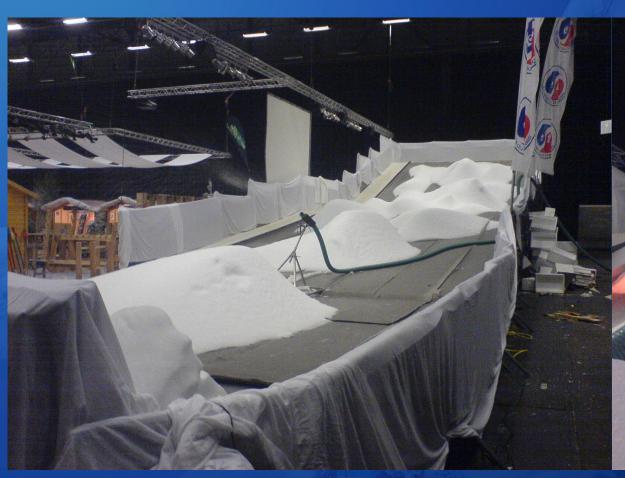

PRAY TECHNOLOGY**

- Suitable from zero to below freezing temperature.
- Especially for indoor ski slopes and snow play areas.



#### **SNOW SHOWER TECHNOLOGY**

- Suitable for any temperature.
- Real snow fall.



#### AIR-COOLED SPRAY TECHNOLOGY

Below freezing temperature required. Applicable for indoor and outdoor events.

## Snow making 'Ice flake' technology

### **Purpose**

- snowslides where no high quality is required.
- landscaping

### **Advantage**

- Integrated in machine room.
- Flexible hose for snow distribution
- Relaible
- Easy "flow" control

### **Dis-advantage**

- high energy consumption.
- Quality



Patent pending +0-3 degr.





# Snow making 'Ice flake' technology

Patent pending +0-3 degr.







# Snow making 'Ice flake' technology

Patent pending +0-3 degr.







# 'Ice flake' technology after treatment





## Snow shower technology



### <u>Purpose</u>

- snowplay, sauna, bar, spa

### **Advantage**

- complete package
- plug and play
- snowfall effect (experience)
- during opening hours
- perfect snow for playing

### Dis-advantage

- low capacity
- **NOT** for snowproduction





# Project overview



### Trackrecord

#### **SNOW MAKING EQUIPMENT**

Shaab Park, Kuwait mobile snow making machine

**Empa and avalanche institute Zurich, Switzerland** snow making installation

**Snow City, Jurong, Singapore** polar snow making installation

**International Antarctic Centre, Christchurch, New Zealand** polar snow making installation

Event company, South Africa mobile snow making machine

Ocean Park, Hong Kong, China snow making installation