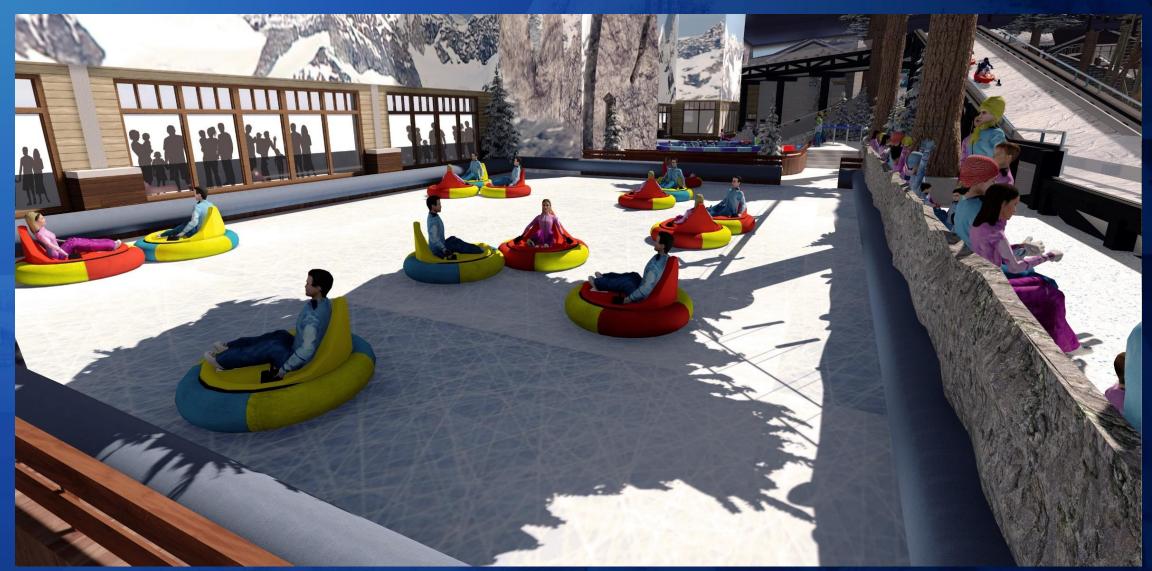

# Bumpercars on ice

Electric battery operated inflatable bumper cars, suitable for all ages.