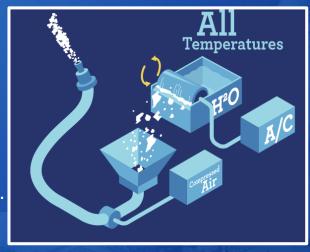

#### **VACUUM SNOW TECHNOLOGY**

- Suitable for any temperature.
- Large capacity snow making.

### **ICE FLAKE TECHNOLOGY**

- Suitable for any temperature.
- Applicable for almost any event.

#### **CRYOGENIC SNOW TECHNOLOGY**

- Suitable for any temperature.
- Faster snow-making production.

#### **SNOW SHOWER TECHNOLOGY**

- Suitable for any temperature.
- Real snow fall.