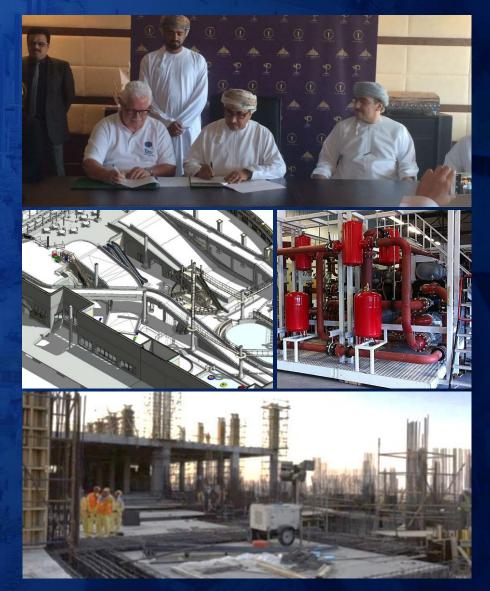

# Snowpark Oman, Capital city Musqat

Unlimited Snow as 'one stop shop' general contractor and operator

- 250.000 visitors (est. opening year)
- Building/consultancy/theming/attractions/ machineroom installations etc.
- 28MIO investment
- ROI 8/9 years
- 57% local external consultancy and supply
- 43% building costs
- € 3.750m2
- 3 months concept design
- 6 months schematic design
- 6 months design development
- 3 months tender
- 12-18 months building

# Snowpark Oman details

### Revit model

#### Palm Mall's foundation stone laid

Our Correspondent Muscat

The foundation stone of the Palm Mall Muscat was laid on Sunday at the project site in Ma'abela by H H Sayyid Haitham bin Tariq al Said, Minister of Heritage and Culture.

#### Unlimited Snow Creates Oman's First Indoor Snow Park 7 September 2015

Unlimited Snow, experts in the design and development of snowthemed leisure facilities, is creating Oman's first indoor snow centre in the capital, Muscat.