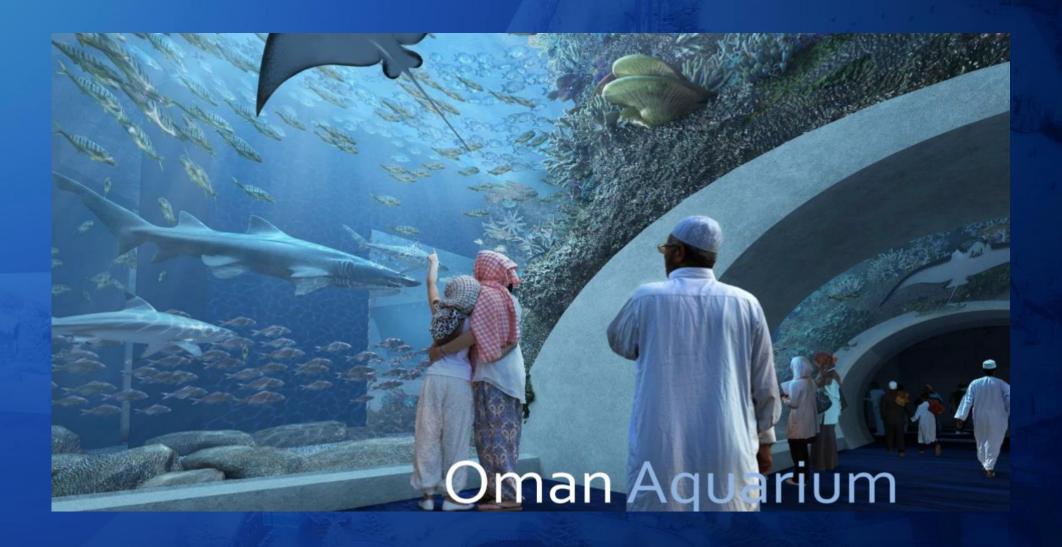

# Cinemas, FEC, food court, aquarium, 4\* hotel

# 2 Milion Ir. Aquarium showcasing marine life

"The main features of the project include an aquarium - the first and largest in Oman - a snow village along with ice skating facilities, a family entertainment section and cinema halls

#### FEATURES OF THE MALL

- Oman's first and largest aquarium
- ▶ Snow Village
- Family entertainment
- VoX Cinemas 12-screen multiplex
- Multicuisine dining
- Food courtsStores
- StoresHypermarket
- Landscaping with plaza/ amphitheatre
- 4-star business hotel along with branded residences

The Alpine-themed Snow Park is located within the new RO90 million Palm Mall which is being developed in a bid to boost tourism. The facility will also include a 2-million litre aquarium showcasing local marine life, a 12-screen multiplex cinema, shops, a hotel and 70 serviced apartments. The project has been entirely funded from within the Sultanate.