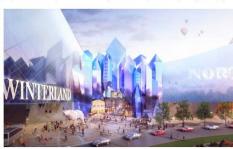

#### Deal signed to bring C¥13.5bn Winterland Shanghai to China

G+1 Pin it Share 0

The C¥13.5bn development has been in the works for several vears

photo: KOP Limited

The Shanghai government has announced plans to build an indoor winter resort next to the popular Shanghai Haichang Polar Ocean World in the city.

Winterland will cover 213,000sq m (2.4m sq ft) and will comprise a skating rink, skiing and snowboarding slopes with "the world's longest indoor ski trail," an area for ice sculpture, dining options and retail areas. The mixed-use development will also feature a ski-in/ski-out hotel, several theatres, and serviced apartments and offices.

All-year winter attractions specialist, Unlimited Snow, is creating the snow & ice facilities for the new Winterland development in Lingang City, Shanghai.

Located near Polar Ocean Park and Disney, Winterland's mixed-use offering will include a state-of-the-art 75,000m2 snow and ice amusement park.

You might be able to find the answer in Winterland Shanghai, the world's largest indoor winter sports park and ski resort, which is reportedly set to open to the public in Pudong's Lingang City in the second half of 2019, barring any delays.