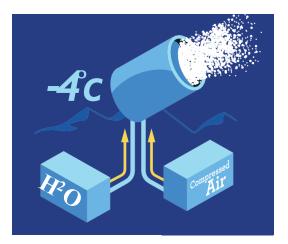

#### **VACUUM SNOW TECHNOLOGY**

- Suitable for any temperature.
- Large capacity snow making.

#### **CRYOGENIC SNOW TECHNOLOGY**

- Suitable for any temperature.
- Faster snow-making production.

#### **INNER-COOLED SPRAY TECHNOLOGY**

- Suitable from zero to below freezing temperature.
- Especially for indoor ski slopes and snow play areas.