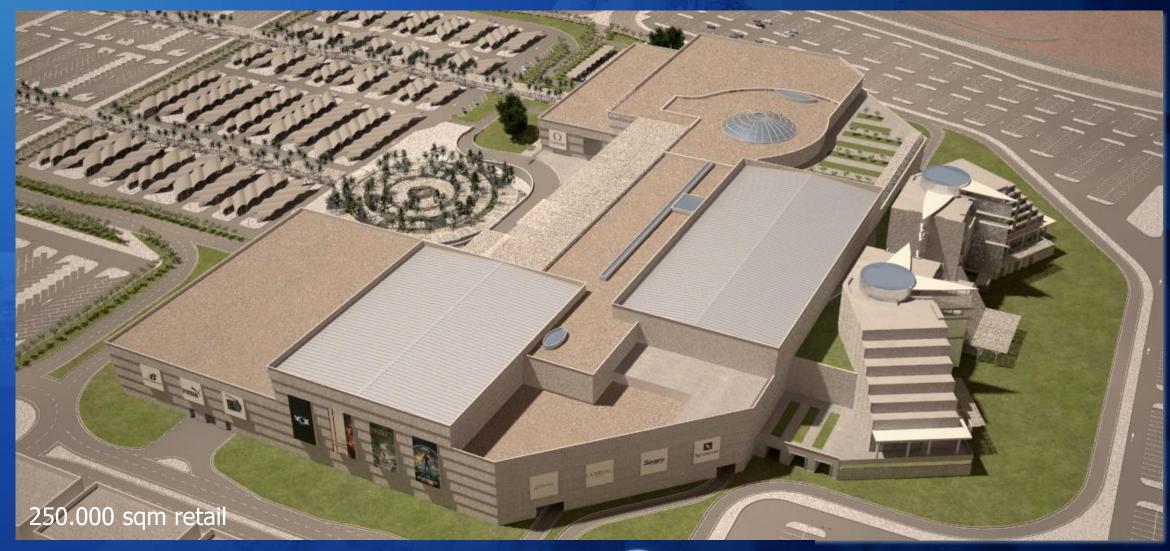

#### Palm Mall's foundation stone laid

Our Correspondent Muscat

The foundation stone of the Palm Mall Muscat was laid on Sunday at the project site in Ma'abela by H H Sayyid Haitham bin Tariq al Said, Minister of Heritage and Culture.

The RO90mn project aims to ofter an international retail, entertainment and leisure experience to customers. Sheikh Mahmoud Jarwani, chairman, Tamani International Development and Investment Company said, "The mall, which will be built on around 200,000sq m, will be completed in 24 to 30 months.

"The main features of the project include an aquarium - the first and largest in Oman - a snow village along with ice skating facilities, a family entertainment section and cinema halls

#### FEATURES OF THE MALL

- Oman's first and largest aquarium
- ▶ Snow Village
- Family entertainment
- VoX Cinemas 12-screen multiplex
- Multicuisine dining
- Food courtsStores
- StoresHypermarket
- Landscaping with plaza/ amphitheatre
- 4-star business hotel along with branded residences

#### Unlimited Snow Creates Oman's First Indoor Snow Park 7 September 2015

Unlimited Snow, experts in the design and development of snowthemed leisure facilities, is creating Oman's first indoor snow centre in the capital, Muscat.

The Alpine-themed Snow Park is located within the new RO90 million Palm Mall which is being developed in a bid to boost tourism. The facility will also include a 2-million litre aquarium showcasing local marine life, a 12-screen multiplex cinema, shops, a hotel and 70 serviced apartments. The project has been entirely funded from within the Sultanate.