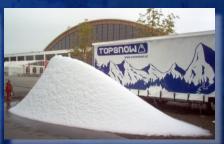

### Snow making 'essence for quality projects'

## Snow making 'Ice flake' technology