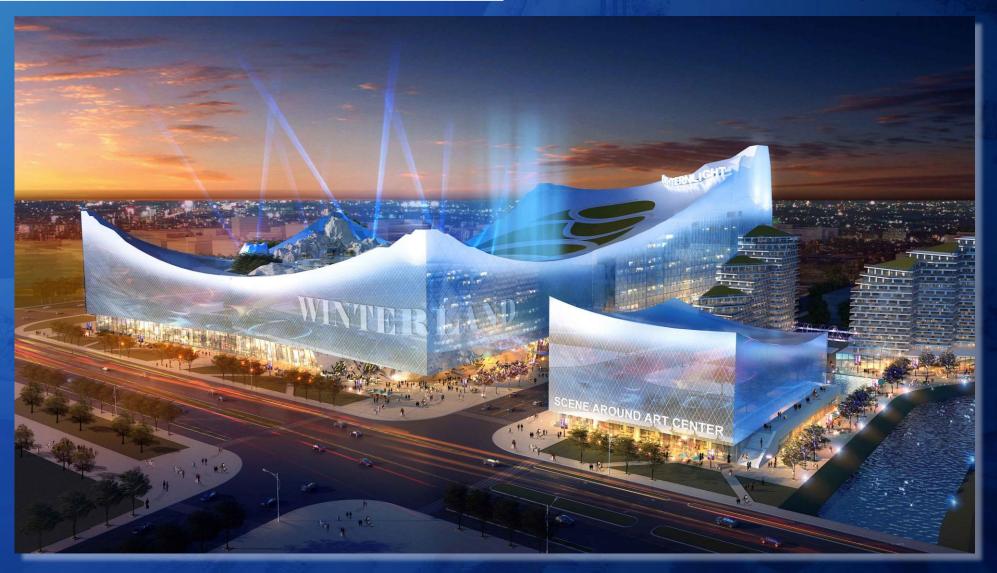

#### Deal signed to bring C¥13.5bn Winterland Shanghai to China

G+1 Pin it Share 0

The C¥13.5bn development has been in the works for several vears

photo: KOP Limited

The Shanghai government has announced plans to build an indoor winter resort next to the popular Shanghai Haichang Polar Ocean World in the city.

According to the government's website, the Shanghai Harbor City Development Company, Shanghai Lujiazui Group, and KOP Limited signed a contract on 13 August to build the indoor winter resort in the Pudona district of Shanghai, which is thought to have been given a price tag of C¥13.5bn (US\$2.1bn, €1.9bn, £1.35bn).

Winterland will cover 213,000sq m (2.4m sq ft) and will comprise a skating rink, skiing and snowboarding slopes with "the world's longest indoor ski trail," an area for ice sculpture, dining options and retail areas. The mixed-use development will also feature a ski-in/ski-out hotel, several theatres, and serviced apartments and offices.

All-year winter attractions specialist, Unlimited Snow, is creating the snow & ice facilities for the new Winterland development in Lingang City, Shanghai.

Located near Polar Ocean Park and Disney, Winterland's mixed-use offering will include a state-of-the-art 75,000m2 snow and ice amusement park.

Unlimited Snow, based in the Netherlands, has worked on the master plan and renders for the project and is also responsible for its delivery which includes patented slope designs and play.

Winterland is being jointly developed by KOP Properties, Shanghai LuJiaZui and Shanghai Harbour City Development and will encompass approximately 213,000m2 in total. The developers say it is intended to provide residents and visitors with year-round access to an indoor Olympic-grade winter sports facility. Plans also include an ice hotel, as well as theatres, cinemas, retail and dining.