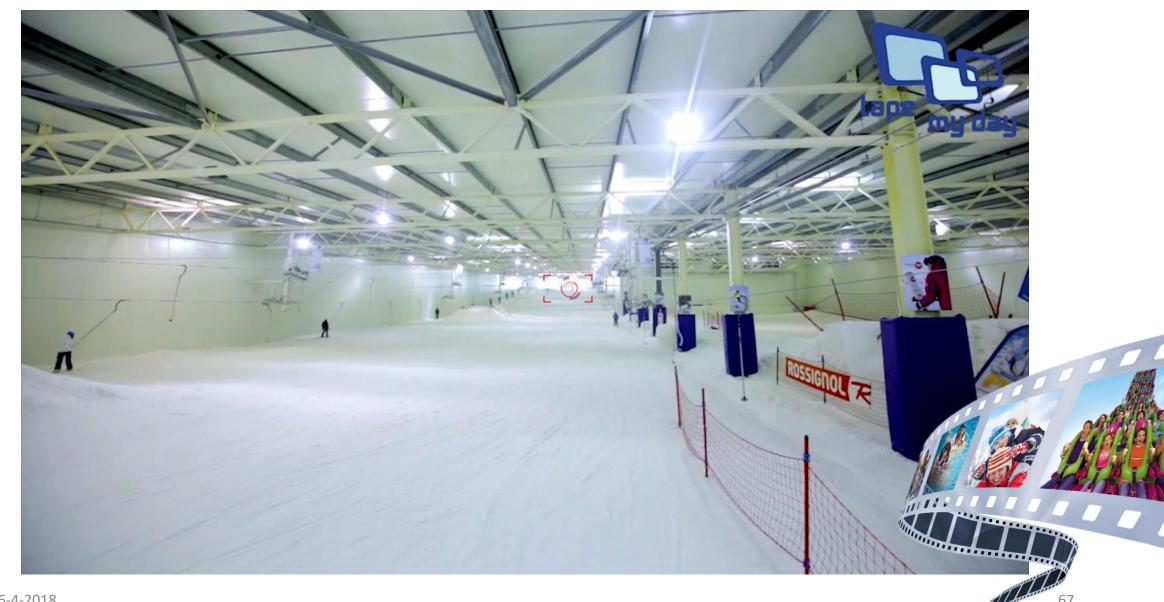

# 12 years of experience

Worlds leading indoor Snowdome facilities

### Indoor Snowdomes currently operational

### (69 in 24 Countries)

| China                        | 9 |
|------------------------------|---|
| Finland                      | 7 |
| Netherlands                  | 7 |
| UK                           | 6 |
| Germany                      | 6 |
| India                        | 5 |
| Japan                        | 4 |
| Malaysia                     | 3 |
| Belgium                      | 2 |
| New Zealand                  | 2 |
| Saudi Arabia                 | 2 |
| South Korea                  | 2 |
| Sweden                       | 2 |
| Thailand                     | 2 |
| Brazil                       | 1 |
| Dubai                        | 1 |
| France                       | 1 |
| Lithuania                    | 1 |
| Russia                       | 1 |
| Singapore                    | 1 |
| Spain                        | 1 |
| Turkey                       | 1 |
| United Arab Emirates (Dubai) | 1 |
| Egypt                        | 1 |
|                              |   |