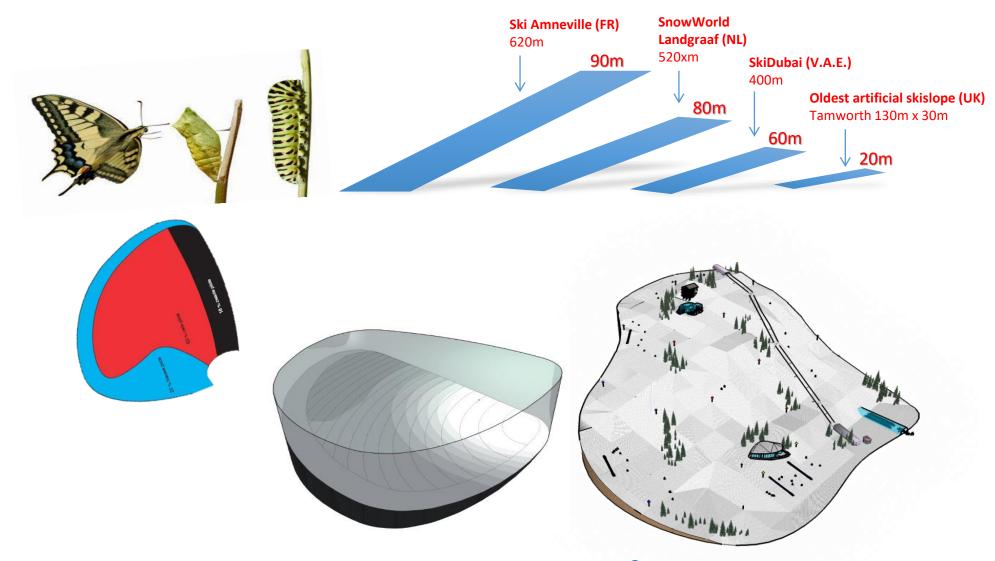

# As real as possible

### Evolution

Development from 'straight' to butterfly shaped model

### Patent

PATENT no. WO2006062396 A1

## A new 'next generation filosophy' was born