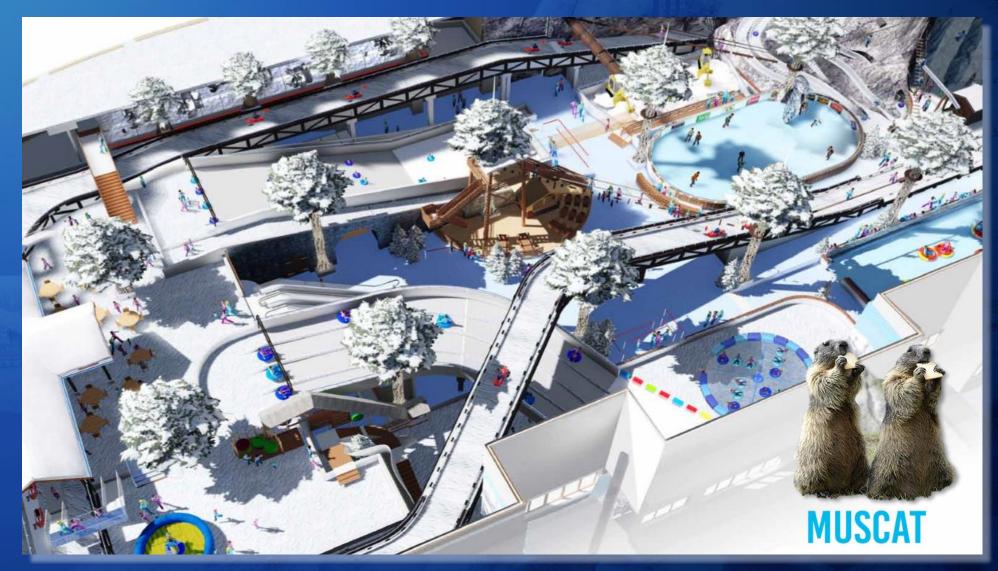

# Snowpark Oman, Capital city Musqat

Unlimited Snow as 'one stop shop' general contractor and operator

- 250.000 visitors (est. opening year)
- Building/consultancy/theming/attractions/ machineroom installations etc.
- 28MIO investment
- ROI 8/9 years
- 57% local external consultancy and supply
- 43% building costs
- € 3.750m2
- 3 months concept design
- 6 months schematic design
- 6 months design development
- 3 months tender
- 12-18 months building

# Snowpark Oman details

# Content & attractions