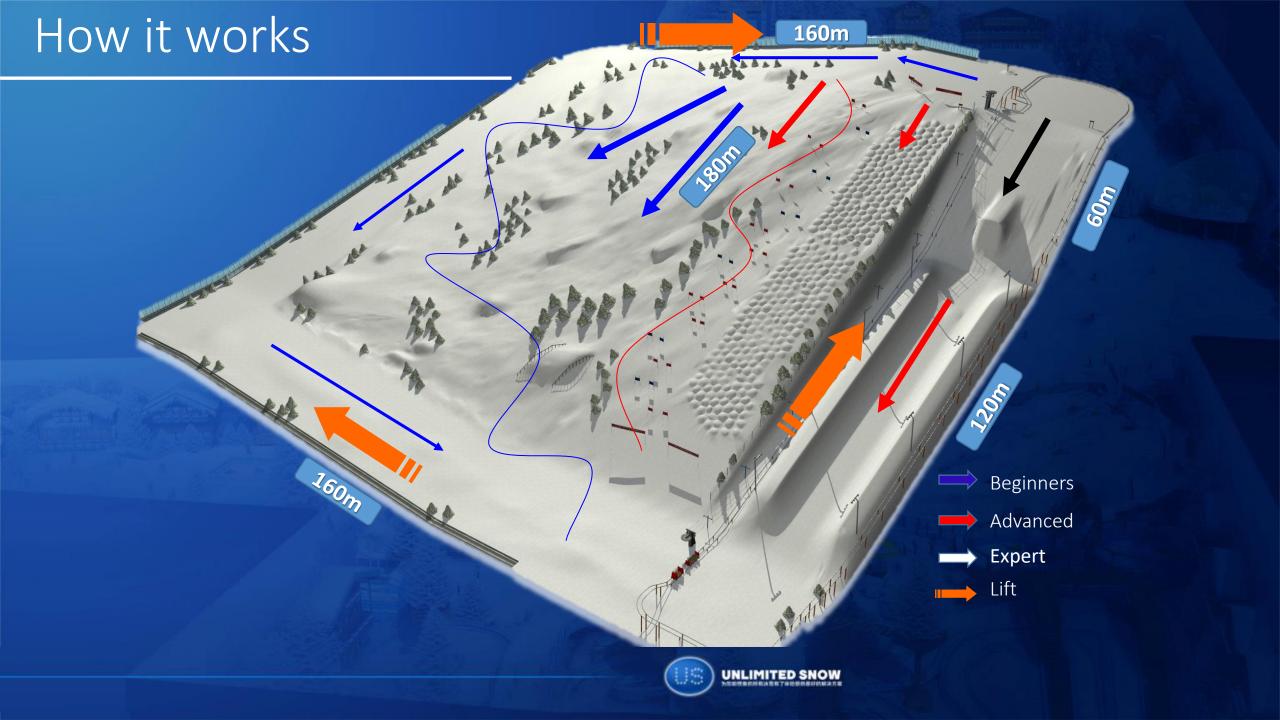

# As real as possible

### Evolution

Development from 'straight' to butterfly shaped model