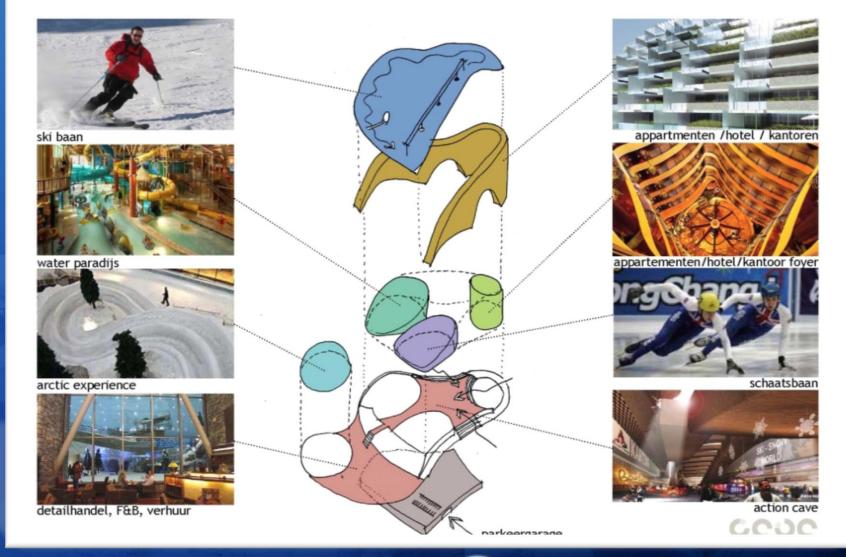

## Worlds XXL Snowdomes

### Innovations?

Latest developments still stick in 'long, longer, longest'...

# As real as possible