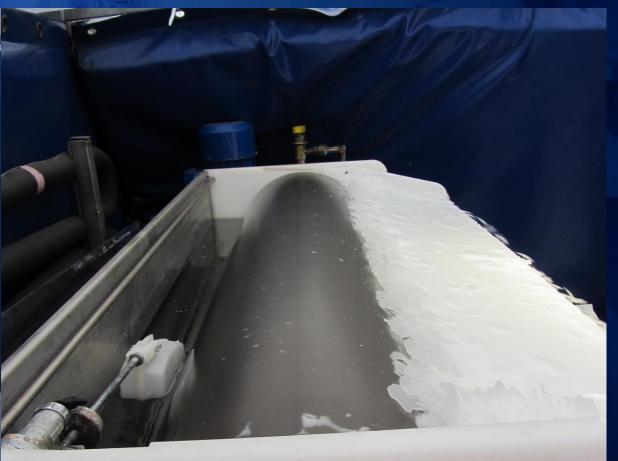

## Snow making 'Ice flake' technology

### **Purpose**

- snowslides where no high quality is required.
- landscaping

### **Advantage**

- Integrated in machine room.
- Flexible hose for snow distribution
- Relaible
- Easy "flow" control

### **Dis-advantage**

- high energy consumption.
- Quality

Patent pending +0-3 degr.