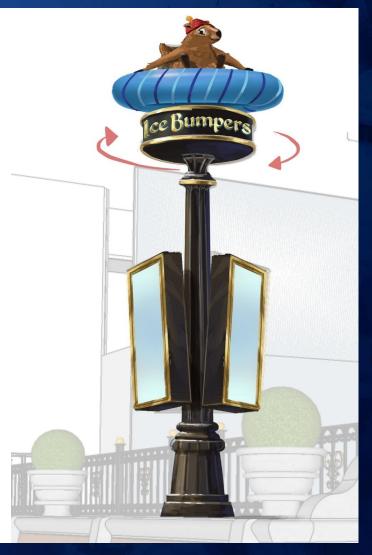

# Bumpercars on ice

Electric battery operated inflatable bumper cars, suitable for all ages.

# Signage