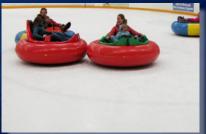

# Bumpercars on ice

Electric battery operated inflatable bumper cars, suitable for all ages.