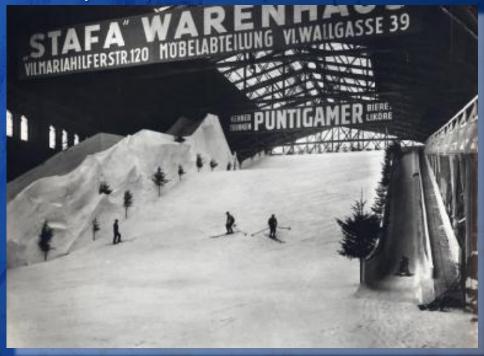

Schneepalast, Vienna 1927-1930

More Than 10 Million People Have Learned to Ski on Indoor Snow over 25 Years