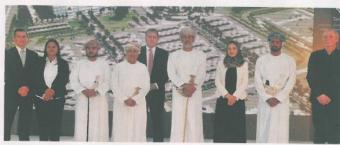

H H Sayyid Haitham bin Tariq al Said, H E Maitha al Mahrouqi, Undersecretary in the Ministry of Tourism with dignitaries and officials at the stone-laying ceremony (Muscat Daily)

#### Palm Mall's foundation stone laid

Our Correspondent Muscat

The foundation stone of the Palm Mall Muscat was laid on Sunday at the project site in Ma'abela by H H Sayyid Haitham bin Tariq al Said, Minister of Heritage and Culture.