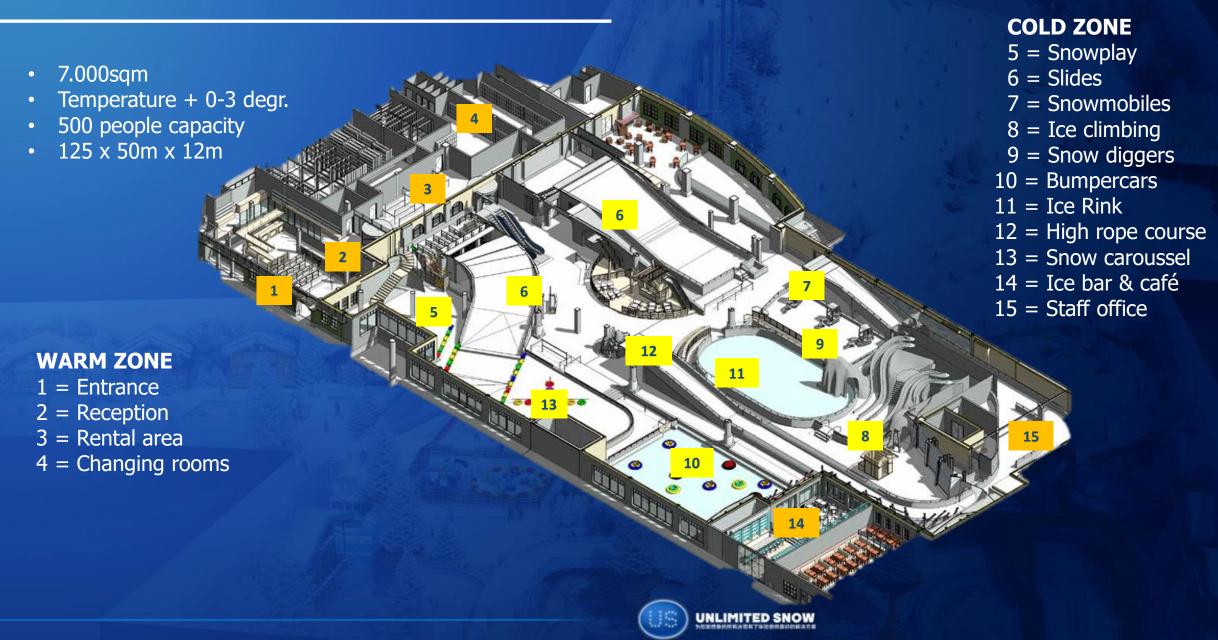

# Snowpark Oman, Capital city Musqat

Unlimited Snow as 'one stop shop' general contractor and operator

- 250.000 visitors (est. opening year)
- Building/consultancy/theming/attractions/ machineroom installations etc.
- 28MIO investment
- ROI 8/9 years
- 57% local external consultancy and supply
- 43% building costs
- € 3.750m2
- 3 months concept design
- 6 months schematic design
- 6 months design development
- 3 months tender
- 12-18 months building

# Snowpark Oman details

### Revit model