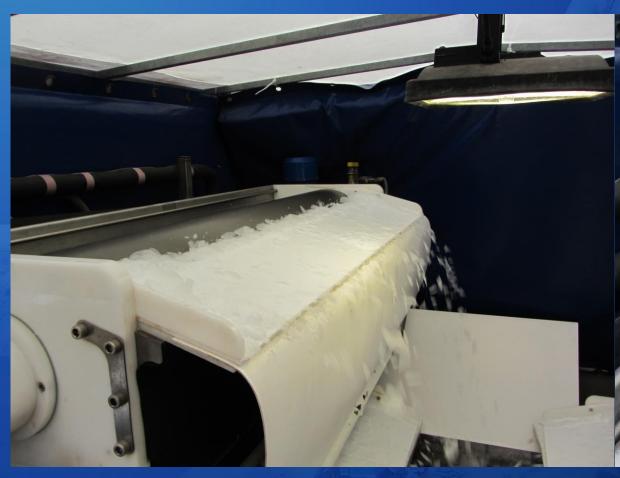

## Snow making 'Ice flake' technology

### **Purpose**

- snowslides where no high quality is required.
- landscaping

### **Advantage**

- Integrated in machine room.
- Flexible hose for snow distribution
- Relaible
- Easy "flow" control

### **Dis-advantage**

- high energy consumption.
- Quality

Patent pending +0-3 degr.