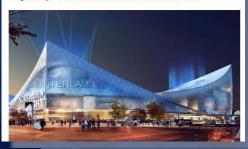

#### Deal signed to bring C¥13.5bn Winterland Shanghai to China

G+1 Pin it Share 0

The C¥13.5bn development has been in the works for several vears

photo: KOP Limited

The Shanghai government has announced plans to build an indoor winter resort next to the popular Shanghai Haichang Polar Ocean World in the city.

Winterland will cover 213,000sq m (2.4m sq ft) and will comprise a skating rink, skiing and snowboarding slopes with "the world's longest indoor ski trail," an area for ice sculpture, dining options and retail areas. The mixed-use development will also feature a ski-in/ski-out hotel, several theatres, and serviced apartments and offices.

At this stage no architects or contractors have been named for the project. Development is expected to start in early 2016 with an opening date of 2019.

Unlimited Snow Creates Snow and Ice Amusement Parks for Winterland Project, Shanghai

All-year winter attractions specialist, Unlimited Snow, is creating the snow & ice facilities for the new Winterland development in Lingang City, Shanghai.

Located near Polar Ocean Park and Disney, Winterland's mixed-use offering will include a state-of-the-art 75,000m2 snow and ice amusement park.

Unlimited Snow, based in the Netherlands, has worked on the master plan and renders for the project and is also responsible for its delivery which includes patented slope designs and play.

Winterland is being jointly developed by KOP Properties, Shanghai LuJiaZui and Shanghai Harbour City Development and will encompass approximately 213,000m2 in total. The developers say it is intended to provide residents and visitors with year-round access to an indoor Olympic-grade winter sports facility. Plans also include an ice hotel, as well as theatres, cinemas, retail and dining.