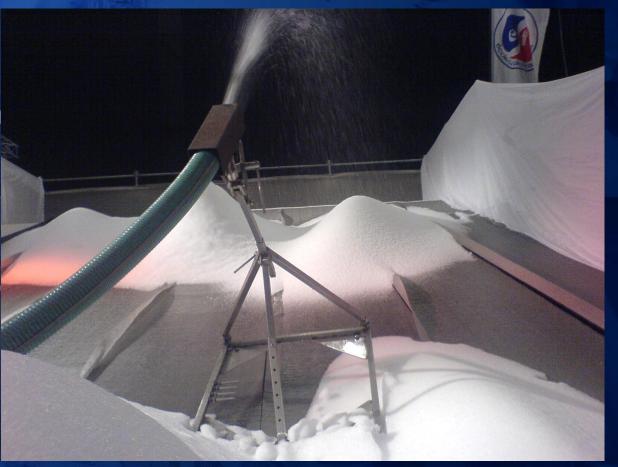

### Snow making 'essence for quality projects'

#### **VACUUM SNOW TECHNOLOGY**

- Suitable for any temperature.
- Large capacity snow making.

### **ICE FLAKE TECHNOLOGY**

- Suitable for any temperature.
- Applicable for almost any event.

#### **CRYOGENIC SNOW TECHNOLOGY**

- Suitable for any temperature.
- Faster snow-making production.

#### **INNER-COOLED SPRAY TECHNOLOGY**

- Suitable from zero to below freezing temperature.
- Especially for indoor ski slopes and snow play areas.

#### **SNOW SHOWER TECHNOLOGY**

- Suitable for any temperature.
- Real snow fall.

#### AIR-COOLED SPRAY TECHNOLOGY

Below freezing temperature required. Applicable for indoor and outdoor events.